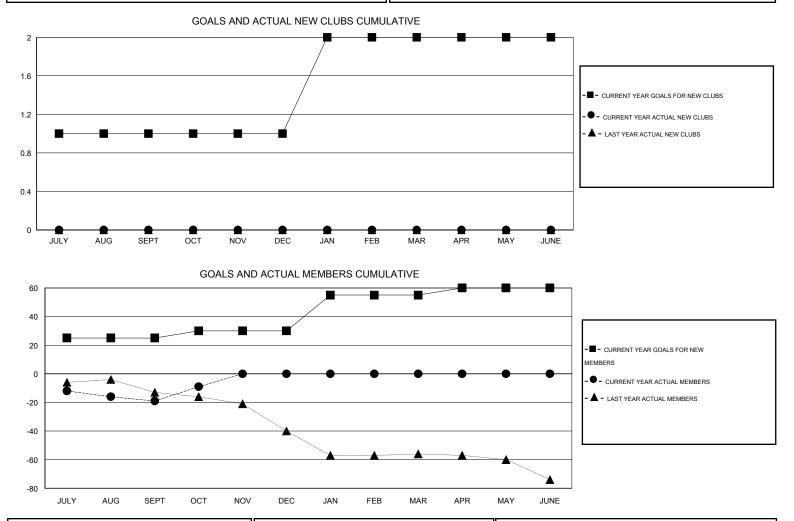

## GMT: CARL HARRELL

| LOCATION NORTH CAROLINA |
|-------------------------|
|-------------------------|

GMT CA 1

|                            |                  | Clubs             |                  |                  | Members                    |                    |                                     |                    |                  |
|----------------------------|------------------|-------------------|------------------|------------------|----------------------------|--------------------|-------------------------------------|--------------------|------------------|
|                            | RESU             | LTS FOR 2014-2015 |                  |                  | RESULTS FOR 2014-2015      |                    |                                     |                    |                  |
| QUARTER                    | NEW CLUB<br>GOAL | NEW CLUBS         | DROPPED<br>CLUBS | NET<br>GAIN/LOSS | QUARTER                    | NEW MEMBER<br>GOAL | CHARTER AND<br>NEW MEMBERS<br>ADDED | DROPPED<br>MEMBERS | NET<br>GAIN/LOSS |
| JULY/AUG/SEPT              | 1                | 0                 | 0                | 0                | JULY/AUG/SEPT              | 25                 | 11                                  | 30                 | -19              |
| OCT/NOV/DEC<br>JAN/FEB/MAR | 0                | 0<br>0            | 0<br>0           | 0<br>0           | OCT/NOV/DEC<br>JAN/FEB/MAR | 5<br>25            | 17<br>0                             | 0                  | 10<br>0          |
| APR/MAY/JUNE               | 0                | 0                 | 0                | 0                | APR/MAY/JUNE               | 5                  | 0                                   | 0                  | 0                |